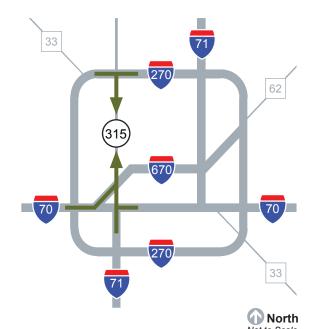

#### From the North (Sandusky, Delaware and Cleveland)

Take any major highway to I-270.

Take I-270 west toward Dayton.

Merge onto 315 south toward Columbus.

Take the Goodale Street/Grandview Heights exit.

#### From the South (Circleville, Chillicothe and Cincinnati)

Take any major highway to I-71.

Take I-71 to SR 315 north.

Take Goodale Street/Grandview Heights exit.

Turn right onto W. Goodale Street.

Turn right onto Olentangy River Road.

#### From the East (Newark, Zanesville and Pittsburgh)

Take any major highway to I-70.

Take I-70 west to SR 315 north.

Take the Goodale Street/Grandview Heights exit.

Turn right onto W. Goodale Street.

Turn right onto Olentangy River Road.

#### From the West (Springfield, Dayton and Indianapolis)

Take any major highway to I-70.

Take I-70 east to I-670 east.

Take I-670 east to SR 315 north.

Take the Goodale Street/Grandview Heights exit.

Turn right onto W. Goodale Street