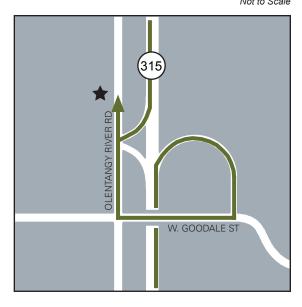

Turn right onto Olentangy River Road.

The Eye and Ear Institute will be on your left.

The Eye and Ear Institute will be on your left.