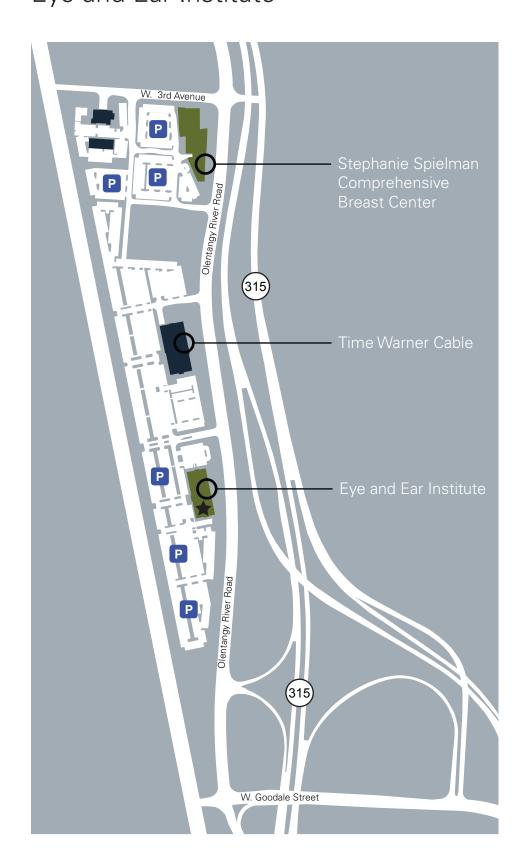

#### **★** Eye and Ear Institute

915 Olentangy River Rd Columbus, OH 43212 614-293-8000

medicalcenter.osu.edu

Wexner Medical Center

# **Finding Your Way**Eye and Ear Institute

★ Eye and Ear Institute 915 Olentangy River Rd Columbus, OH 43212 614-293-8000

medicalcenter.osu.edu