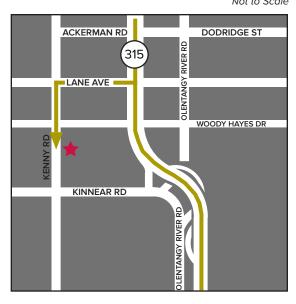

### From the North (Sandusky, Delaware and Cleveland)

Take any major highway to I-270 Take I-270 to SR 315 south

Take SR 315 south to the Lane Avenue exit.

Turn right onto Lane Avenue.

Take Lane Avenue to Kenny Road.

Turn left onto Kenny Road.

Martha Morehouse Medical Plaza will be on your left.

## From the South (Circleville, Chillicothe and Cincinnati)

Take any major highway to I-71 north

Take I-71 north to SR 315 north

Take SR 315 north to the Lane Avenue exit.

Turn left onto Lane Avenue.

Take Lane Avenue to Kenny Road.

### From the East (Newark, Zanesville and Pittsburgh)

Take any major highway to I-70 west

Take I-70 west to SR 315 north

Take SR 315 north to the Lane Avenue exit.

Turn left onto Lane Avenue.

Take Lane Avenue to Kenny Road.

#### From the West (Springfield, Dayton and Indianapolis)

Take any major highway to I-70 east

Take I-70 east to SR 315 north

Take SR 315 north to the Lane Avenue exit.

Turn left onto Lane Avenue.

Take Lane Avenue to Kenny Road.

#### ★ Martha Morehouse Medical Plaza

2050 Kenny Road Columbus, OH 43221 614-293-5123