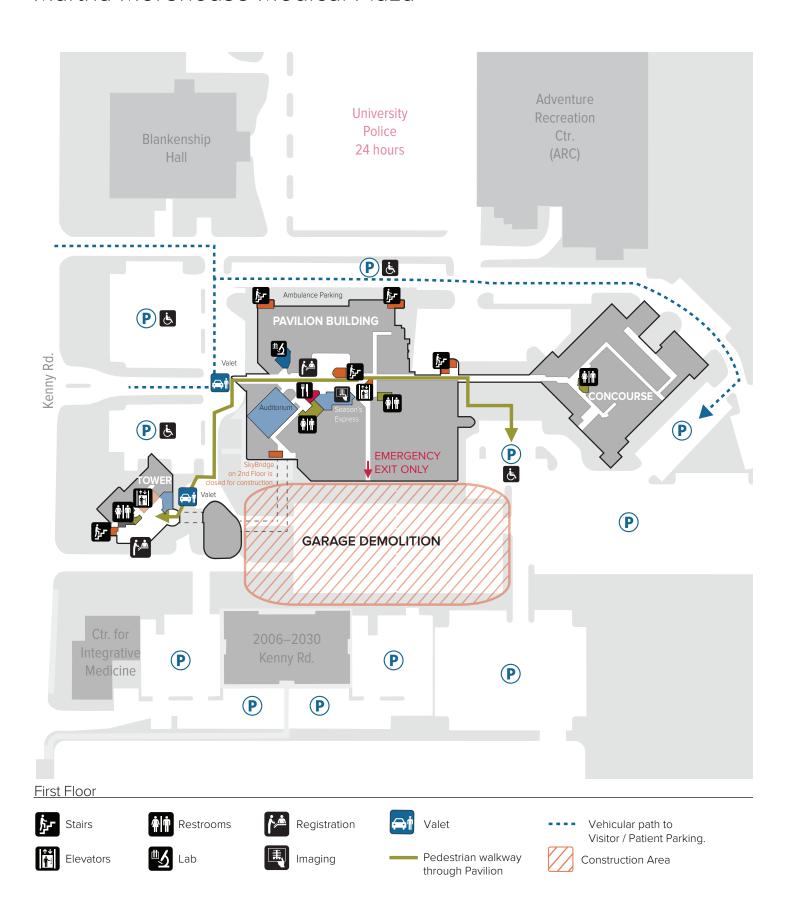

venue.

Take Lane Avenue to Kenny Road.

Turn left onto Kenny Road.

Martha Morehouse Medical Plaza will be on your left.

#### From the West (Springfield, Dayton and Indianapolis)

Take any major highway to I-70 east

Take I-70 east to SR 315 north

Take SR 315 north to the Lane Avenue exit.

Turn left onto Lane Avenue.

Take Lane Avenue to Kenny Road.

Turn left onto Kenny Road.

Martha Morehouse Medical Plaza will be on your left.





#### ★ Martha Morehouse Medical Plaza

2050 Kenny Road Columbus, OH 43221 614-293-5123

#### For directions assistance call:

614-293-8000

medicalcenter.osu.edu



Smoking and the use of tobacco products are not permitted inside or outside of any of Ohio State's Wexner Medical Center buildings



# **Finding Your Way**

# Martha Morehouse Medical Plaza