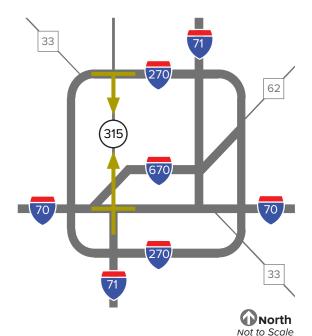

### From the North (Sandusky, Delaware and Cleveland)

Take any major highway to I-270 Take I-270 to SR 315 south

Take SR 315 south to the Lane Avenue exit.

Turn right onto Lane Avenue.

Take Lane Avenue to Kenny Road.

## From the South (Circleville, Chillicothe and Cincinnati)

Take any major highway to I-71 north

Take I-71 north to SR 315 north

Take SR 315 north to the Lane Avenue exit.

Turn left onto Lane Avenue.

Take Lane Avenue to Kenny Road.

### From the East (Newark, Zanesville and Pittsburgh)

Take any major highway to I-70 west

Take I-70 west to SR 315 north

Take SR 315 north to the Lane Avenue exit.

Turn left onto Lane Avenue.

Take Lane Avenue to Kenny Road.

#### From the West (Springfield, Dayton and Indianapolis)

Take any major highway to I-70 east

Take I-70 east to SR 315 north

Take SR 315 north to the Lane Avenue exit.

Turn left onto Lane Avenue.

Take Lane Avenue to Kenny Road.