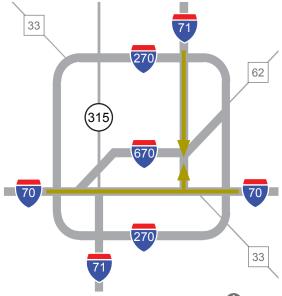

## **Driving Directions** to University Hospital East

From the North (Sandusky, Delaware and Cleveland)

Travel south on I-71. Exit at Broad Street, exit 108B. Turn left on Broad Street, heading east (away from downtown). Travel approx. 1.1 mile to the intersection of Broad and Taylor Ave. Turn left on Taylor Ave. Travel .3 mile to University Hospital East.

From the South (Circleville, Chillicothe and Cincinnati)

Travel north on I-71. Exit on the right when I-71 north combines with I-70 east.

Travel east for approximately .5 mile.

Exit on the left where I-71 north separates from I-70 east.

Exit on the right at Broad Street, exit 108B.

Turn right onto Broad Street heading east (away from downtown). Travel approx. 1.1 mile to the intersection of Broad and Taylor Ave. Turn left on Taylor Ave.

Travel .3 mile to University Hospital East.

## From the East (Newark, Zanesville and Pittsburgh)

Travel west on I-70. Exit on the right to I-71 north. Exit on Broad Street, exit 108B Turn right on Broad Street heading east (away from downtown). Travel approx. 1.1 mile to the intersection of Broad and Taylor Ave. Turn left on Taylor Ave. Travel .3 mile to University Hospital East.

From the West (Springfield, Dayton and Indianapolis)

Travel east on I-70.

Exit on the left to I-71 north where it separates from I-70 east. Exit on the right at Broad Street, exit 108B.

Turn right on Broad Street, heading east (away from downtown) Travel approx. 1.1 mile to the intersection of Broad and Taylor Ave. Turn left on Taylor Ave.

Travel .3 mile to University Hospital East.

**Not** to Scale

★ University Hospital East

1492 East Broad Street Columbus, OH 43205 614-293-8000

medicalcenter.osu.edu

The Ohio State University Wexner Medical Center is committed to improving people's lives. That's why all Medical Center locations—inside and outside—are tobacco-free. This includes all tobacco products, including cigarettes, cigars, chewing tobacco and pipe smoking.