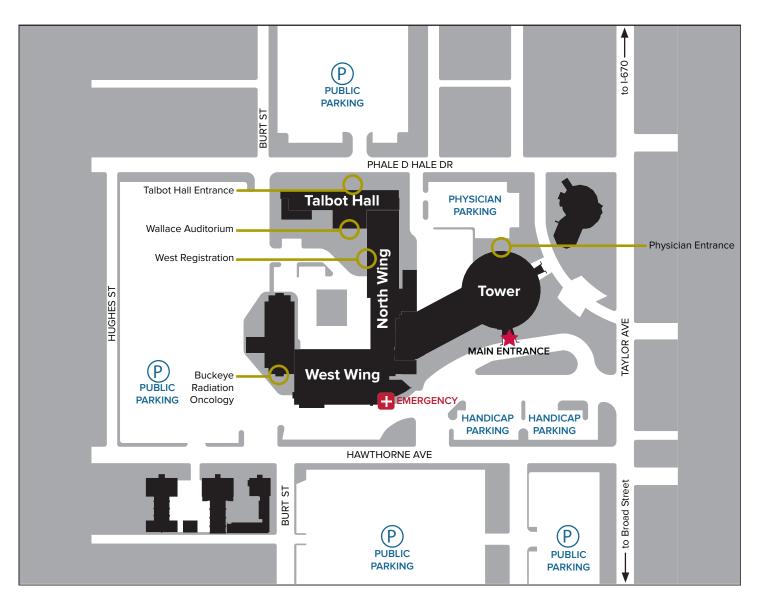

## Parking Directions at University Hospital East

🛧 University Hospital East 1492 East Broad Street Columbus, OH 43205 614-293-8000

medicalcenter.osu.edu