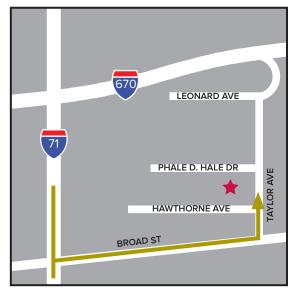

## **Driving Directions** to University Hospital East

From the North (Sandusky, Delaware and Cleveland)

Travel south on I-71. Exit at Broad Street, exit 108B. Turn left on Broad Street, heading east (away from downtown). Travel approx. 1.1 mile to the intersection of Broad and Taylor Ave. Turn left on Taylor Ave. Travel .3 mile to University Hospital East.

From the South (Circleville, Chillicothe and Cincinnati)

Travel north on I-71. Exit on the right when I-71 north combines with I-70 east.

Travel east for approximately .5 mile.

Exit on the left where I-71 north separates from I-70 east.

Exit on the right at Broad Street, exit 108B.

Turn right onto Broad Street heading east (away from downtown). Travel approx. 1.1 mile to the intersection of Broad and Taylor Ave. Turn left on Taylor Ave.

Travel .3 mile to University Hospital East.

## From the East (Newark, Zanesville and Pittsburgh)

Travel west on I-70. Exit on the right to I-71 north. Exit on Broad Street, exit 108B Turn right on Broad Street heading east (away from downtown). Travel approx. 1.1 mile to the intersection of Broad and Taylor Ave. Turn left on Taylor Ave. Travel .3 mile to University Hospital East.

From the West (Springfield, Dayton and Indianapolis)

Travel east on I-70.

Exit on the left to I-71 north where it separates from I-70 east. Exit on the right at Broad Street, exit 108B.

Turn right on Broad Street, heading east (away from downtown) Travel approx. 1.1 mile to the intersection of Broad and Taylor Ave. Turn left on Taylor Ave.

Travel .3 mile to University Hospital East.

**Not** to Scale

★ University Hospital East

1492 East Broad Street Columbus, OH 43205 614-293-8000

medicalcenter.osu.edu

The Ohio State University Wexner Medical Center is committed to improving people's lives. That's why all Medical Center locations—inside and outside—are tobacco-free. This includes all tobacco products, including cigarettes, cigars, chewing tobacco and pipe smoking.